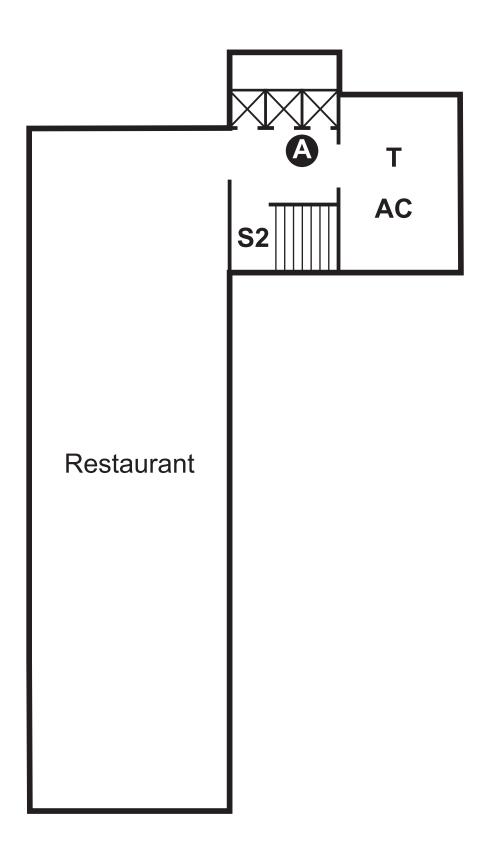

# Floor Information Floor 4

Restaurant

Floor 3

**Duveen Wing, Ondaatje Wing** 

1300 - 1850

Tudors 1-2 Civil War 4-6 Global Britain 10-12 Regency, Romantics & Reform 15-18

Floor 2

Blavatnik Wing, Duveen Wing, Ondaatje Wing

#### Key to all plans:

External wall

Internal wall

Lift

Stairs

Walking direction through floor

Walking direction to next floor

AC Accessible toilets

- **BC** Baby change
- **C** Cloakroom
- **CP** Changing Places
- **E** Escalator from floor 0 to floor 3
- LC Learning Centre
- **S1** Stairs between floors 3 -3
- S2 Stairs between floors 4, 3, 2 and 0
- S3 Stairs between floors 1, -1, -3
- **S4** Stairs between floors -2 -3
- T Toilets (male, female)
- A Lift between floors 4 0 [left-hand lift is staff only]
- **B** Lift between floors 3 -2
- C Lift between floors 1, -1, -3
- Lift between floors -2 -3