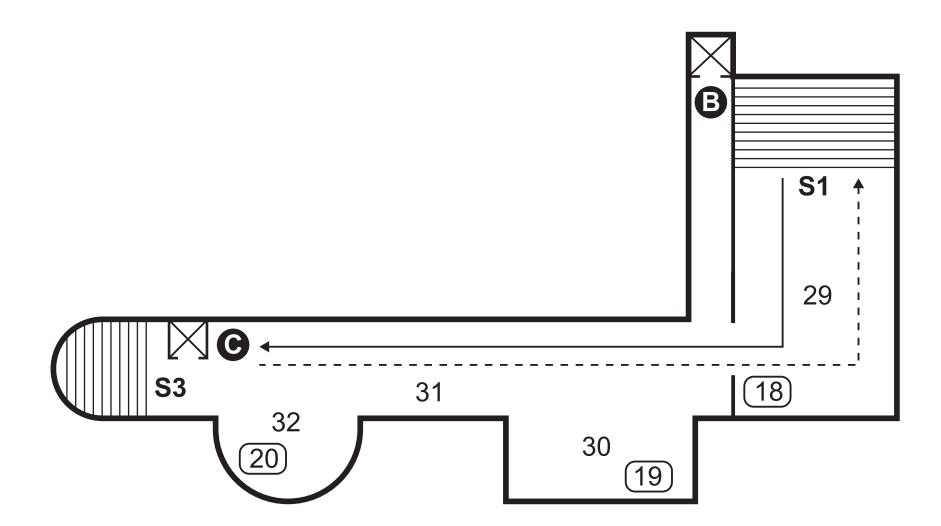

1850 - 2000

Victorians 19-23 Towards the Second World War 25-27 Making a Modern Nation 28

Floor 1

**Weston Wing** 

2000 - today

Contemporary 29-32

Floor 0

**Duveen Wing, Ondaatje Wing** 

(20) Stop 20 - Marc Quinn and Tracey Emin

(21) Stop 21 - Sculpture of 'Reaching Out'

Floor 1

Floor 2 Exhibition Tickets Gift shop 20 21 19 (10)11 (17)27 <u>12</u> 28 26 22 23 (13) 25 (16)15) 24 (14) **∠B** + s1

#### Key to all plans:

External wall

Internal wall

Lift

Stairs

Walking direction through floor

Walking direction to next floor

AC Accessible toilets

- **BC** Baby change
- **C** Cloakroom
- **CP** Changing Places
- **E** Escalator from floor 0 to floor 3
- LC Learning Centre
- **S1** Stairs between floors 3 -3
- S2 Stairs between floors 4, 3, 2 and 0
- S3 Stairs between floors 1, -1, -3
- **S4** Stairs between floors -2 -3
- T Toilets (male, female)
- A Lift between floors 4 0 [left-hand lift is staff only]
- **B** Lift between floors 3 -2
- C Lift between floors 1, -1, -3
- Lift between floors -2 -3