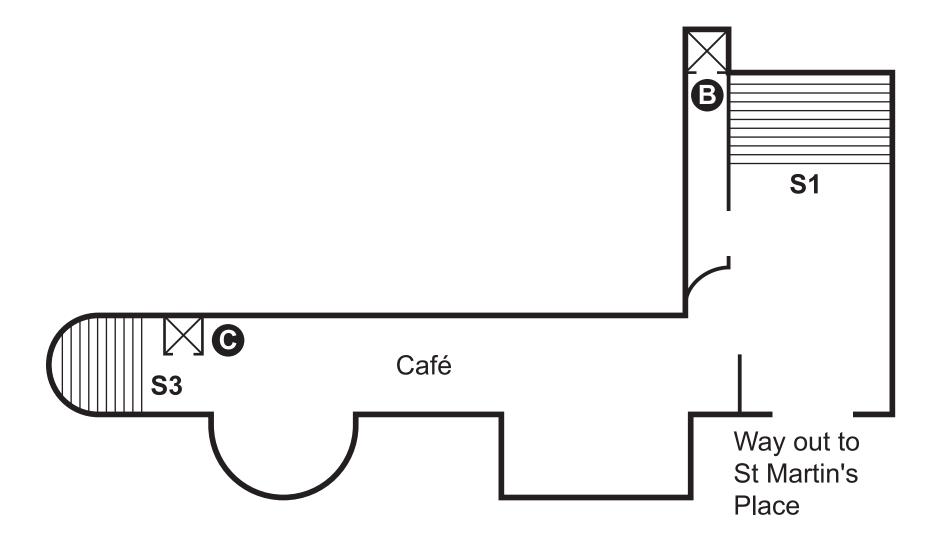

History Makers Now 33 Exhibition

Floor -1

**Weston Wing** 

Café

#### Key to all plans:

External wall

Internal wall

Lift

Stairs

Walking direction through floor

Walking direction to next floor

AC Accessible toilets

- **BC** Baby change
- **C** Cloakroom
- **CP** Changing Places
- **E** Escalator from floor 0 to floor 3
- LC Learning Centre
- **S1** Stairs between floors 3 -3
- S2 Stairs between floors 4, 3, 2 and 0
- S3 Stairs between floors 1, -1, -3
- **S4** Stairs between floors -2 -3
- T Toilets (male, female)
- A Lift between floors 4 0 [left-hand lift is staff only]
- **B** Lift between floors 3 -2
- C Lift between floors 1, -1, -3
- Lift between floors -2 -3