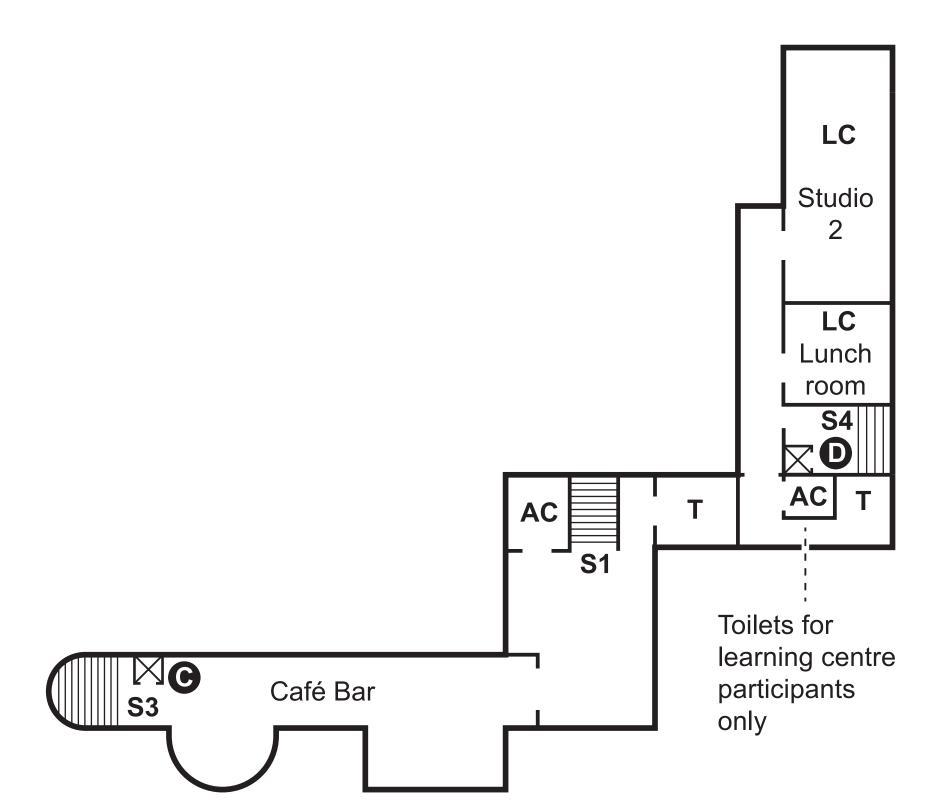

#### **Ondaatje Wing**

The Simon & Mildred Palley Learning Centre The Law Photography Studio Ondaatje Wing Theatre

Floor -3

Café Bar The Art Studio

#### Key to all plans:

External wall

Internal wall

Lift

Stairs

Walking direction through floor

Walking direction to next floor

AC Accessible toilets

- **BC** Baby change
- **C** Cloakroom
- **CP** Changing Places
- **E** Escalator from floor 0 to floor 3
- LC Learning Centre
- **S1** Stairs between floors 3 -3
- S2 Stairs between floors 4, 3, 2 and 0
- S3 Stairs between floors 1, -1, -3
- **S4** Stairs between floors -2 -3
- T Toilets (male, female)
- A Lift between floors 4 0 [left-hand lift is staff only]
- **B** Lift between floors 3 -2
- C Lift between floors 1, -1, -3
- Lift between floors -2 -3