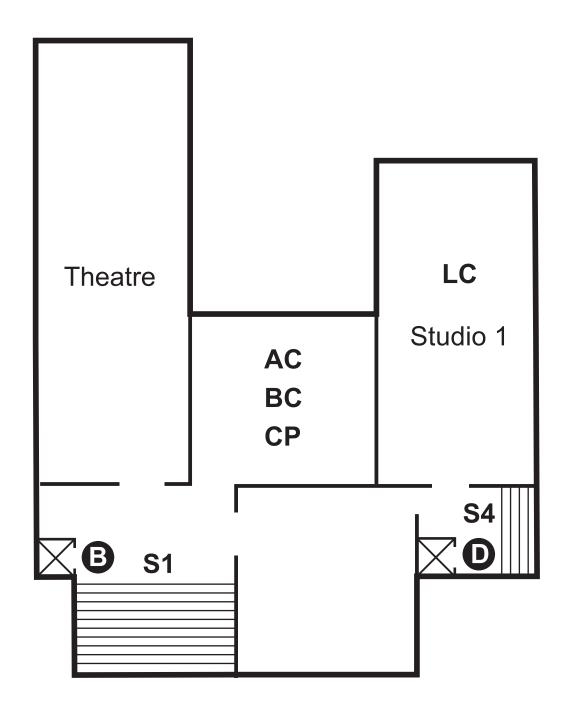

#### **Ondaatje Wing**

The Simon & Mildred Palley Learning Centre The Law Photography Studio Ondaatje Wing Theatre

Floor -3

Café Bar The Art Studio

#### Key to all plans:

External wall

Internal wall

Lift

Stairs

Walking direction through floor

Walking direction to next floor

AC Accessible toilets

- **BC** Baby change
- **C** Cloakroom
- **CP** Changing Places
- **E** Escalator from floor 0 to floor 3
- LC Learning Centre
- **S1** Stairs between floors 3 -3
- S2 Stairs between floors 4, 3, 2 and 0
- S3 Stairs between floors 1, -1, -3
- **S4** Stairs between floors -2 -3
- T Toilets (male, female)
- A Lift between floors 4 0 [left-hand lift is staff only]
- **B** Lift between floors 3 -2
- C Lift between floors 1, -1, -3
- Lift between floors -2 -3