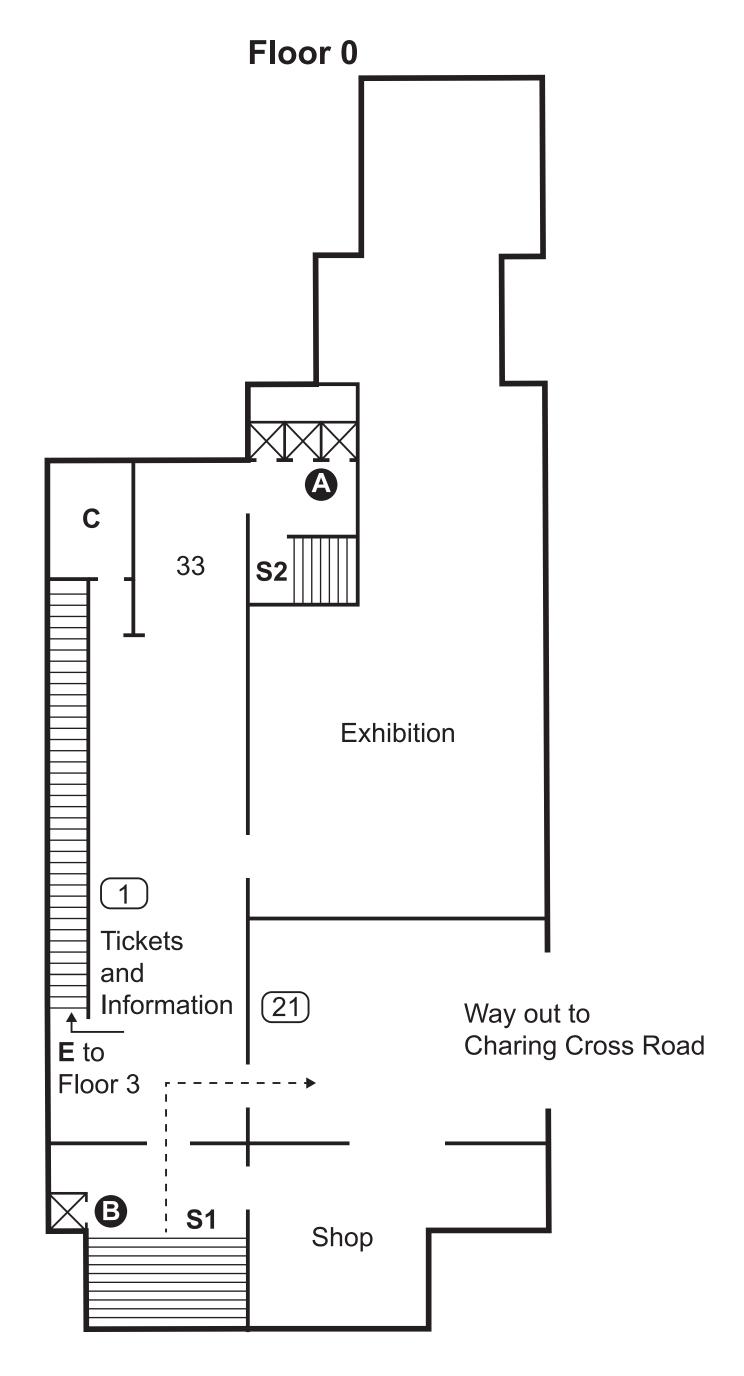

History Makers Now 33 Exhibition

Floor -1

**Weston Wing** 

Café

## Stops: Stop 1 - Introduction to 'Meet the portraits' 2) Stop 2 - Queen Elizabeth I Stop 3 - William Shakespeare 4) Stop 4 - Sir Anthony van Dyck 5) Stop 5 - The Kit-cat club portraits 6) Stop 6 - Thayendanegea (Joseph Brant) 7) Stop 7 - Mary Wollstonecraft 8) Stop 8 - Ada Lovelace 9) Stop 9 - A rage for portraits: room 18 (10) Stop 10 - Harold Moody (11) Stop 11 - The Brontë sisters (12) Stop 12 - Mary Seacole (13) Stop 13 - Aina (named Sarah Forbes Bonetta) (14) Stop 14 - Oscar Wilde (15) Stop 15 - Laura Knight with model Ella Louise Naper (16) Stop 16 - Wall of pop (Spice Girls) (17) Stop 17 - Mala Sen and Chomok Ali Noor (18) Stop 18 - Gluck (19) Stop 19 - Zadie Smith

(20) Stop 20 - Marc Quinn and Tracey Emin

(21) Stop 21 - Sculpture of 'Reaching Out'

Floor 1

Floor 2 Exhibition Tickets Gift shop 20 21 19 (10)11 (17)27 <u>12</u> 28 26 22 23 (13) 25 (16)15) 24 (14) **∠B** + s1

#### Key to all plans:

External wall

Internal wall

Lift

Stairs

Walking direction through floor

Walking direction to next floor

AC Accessible toilets

- **BC** Baby change
- **C** Cloakroom
- **CP** Changing Places
- **E** Escalator from floor 0 to floor 3
- LC Learning Centre
- **S1** Stairs between floors 3 -3
- S2 Stairs between floors 4, 3, 2 and 0
- S3 Stairs between floors 1, -1, -3
- **S4** Stairs between floors -2 -3
- T Toilets (male, female)
- A Lift between floors 4 0 [left-hand lift is staff only]
- **B** Lift between floors 3 -2
- C Lift between floors 1, -1, -3
- Lift between floors -2 -3